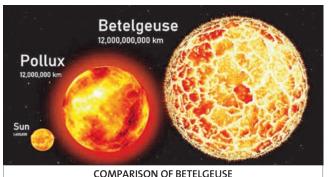

One of the bigger stars in the Milky Way is Betelgeuse. Its diameter is about 750 times that of the sun. We could fit about 400,000 of our suns inside it. It's a red giant, nearing the end of its life, and will probably become a supernova within the next... hold on to your hats... thousand or million years. If you put the Betelgeuse where our sun sits, it would engulf our planet.