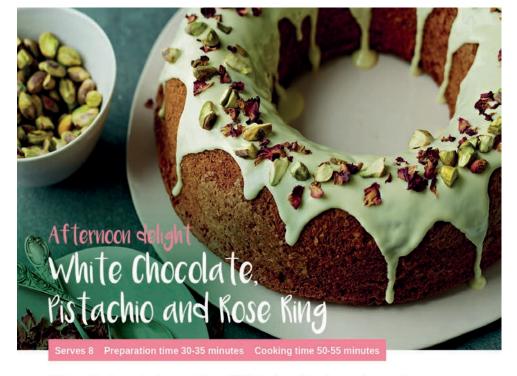

This pretty ring cake is aromatic and full of class. It makes an impressive centrepiece and has the added bonus of being extremely simple to make – the perfect treat for Mother's Day or to enjoy at Easter.

#### Ingredients

- · 250g soft butter
- · 200g caster sugar
- 5 eggs
- · 2 tsp rose water
- 100g white chocolate, melted and cooled
- 200g ground pistachios
- 175g self-raising flour (plus 1 tbsp for dusting the tin)
- 1 tsp baking powder
- A pinch of salt

#### To decorate

- 75g white chocolate, melted and cooled
- 35g unsalted shelled pistachios, finely chopped
- 1-2 tbsp edible dried rose petals

- 1. Preheat the oven to 160°C, fan 140°C, gas mark 3. Lightly grease and flour a 25cm Bundt tin.
- 2. Cream the butter and sugar together until light and fluffy. Whisk in the eggs, one at a time, followed by the rose water and white chocolate. Fold in the ground pistachios. Sift in the flour and baking powder, and add the salt before folding the dry ingredients into the mixture.
- 3. Spoon the mixture into the prepared cake tin and bake in the oven for 50–55 minutes, or until an inserted skewer comes out clean. Leave the cake to cool in its tin for 10 minutes on top of a wire rack, before turning out and leaving to cool completely.
- 4. Once cold, place the cake on a serving plate and drizzle the white chocolate over the top, before sprinkling with the chopped pistachios and rose petals. Leave the chocolate to set at room temperature before serving.

Recipe extracted from Deliciously Chocolatey Cakes & Bakes by Victoria Glass, published by Ryland Peters & Small, priced £20, with photography by Dan Jones © Ryland Peters & Small.

•DELICIOUS FOOD • PROFESSIONAL & RELIABLE •MENUS TO SUIT YOUR REQUIREMENTS & BUDGET